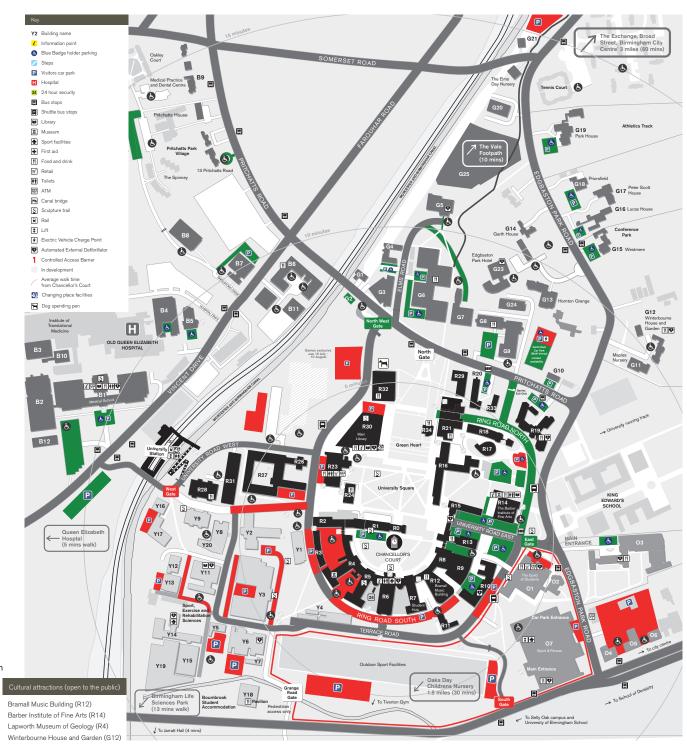

## Edgbaston Campus Map

- R0 The Harding Building
- R1 Law Building
- R2 Frankland Building
- R3 Hills Building
- R4 Aston Webb Lapworth Museum
- R5 Aston Webb B Block
- R6 Aston Webb Great Hall
- R7 Aston Webb Student Hub
- R8 Physics West
- R9 Nuffield
- R10 Physics East
- R11 Medical Physics
- R12 Bramall Music Building
- R13 Poynting Building
- R14 Barber Institute of Fine Arts
- R15 Watson Building
- R16 Arts Building
- R17 Ashley Building
- R18 Strathcona Building
- R19 Education Building
- R20 J G Smith Building
- R21 Muirhead Tower
- R23 University Centre
- R24 Staff House
- R26 Geography
- R27 Biosciences Building
- R28 Murray Learning Centre
- R29 The Alan Walters Building
- R30 Main Library
- R31 Collaborative Teaching Laboratory
- R32 Teaching and Learning Building
- R33 Fry Building
- R34 Cuore
- B1 Medical School
- B2 Institute of Biomedical Research including IBR West
- B3 Wellcome Clinical Research Facility
- B4 Robert Aitken Institute for Clinical Research
- B5 CRUK Institute for Cancer Studies and Denis Howell Building
- B6 Research Park
- B7 90 Vincent Drive
- B8 Henry Wellcome Building for Biomolecular NMR Spectroscopy
- B9 Medical Practice and Dental Centre
- B10 Advanced Therapies Facility
- B11 BioHub Birmingham
- B12 Health Sciences Research Centre (HSRC)

- O1 The Guild of Students
- O2 St Francis Hall
- O3 University House
- O4 Ash House
- O5 Beech House
- O6 Cedar House
- O7 Sport & Fitness
- G1 32 Pritchatts Road
- G2 31 Pritchatts Road
- G3 European Research Institute
- G4 3 Elms Road
- G5 Computer Centre
- G6 Metallurgy and Materials
- G7 IRC Net Shape Laboratory
- G8 Gisbert Kapp Building
- G9 52 Pritchatts Road
- G10 54 Pritchatts Road Institute for Global Innovation
- G11 Maples Nursery
- G12 Winterbourne House and Garden
- G13 Hornton Grange
- G14 Garth House
- G15 Westmere
- G16 Lucas House
- G18 Priorsfield
- G19 Park House
- G20 Wolfson Advanced Glasshouses
- G22 Elms Day Nursery
- G23 Edgbaston Park Hotel and Conference Centre
- G24 Centre for Human Brain Health
- G25 EcoLab
- Y1 The Old Gvm
- Y2 Haworth Building
- Y3 Engineering Building
- Y4 Terrace Huts
- Y5 Estates West
- Y6 Maintenance Building
- Y7 Grounds and Gardens
- Y8 The School of Engineering
- Y9 Computer Science Y11 Chemical Engineering
- Y12 Biochemical Engineering
- Y13 Chemical Engineering Workshop
- Y14 Sport, Exercise and Rehabilitation Sciences
- Y15 Civil Engineering Laboratories
- Y16 Institute of Occupational and Environmental Medicine
- Y17 Public Health
- Y18 Bournbrook Student Accommodation
- Y19 NBIF
- Y20 UKRRIN
- Parking Available
- No Parking Available