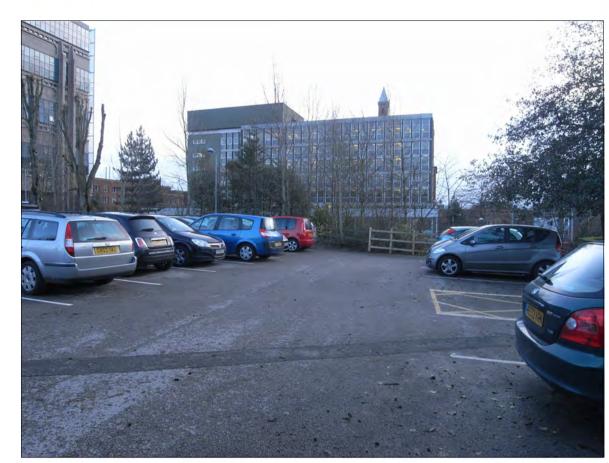

## VIEWS KEY

View 4

View 8

View 3

View 7

View 5

View 9

View 6

Project 11ab: Demolition of Existing Library N/A and Old Brick Store - Existing Date 06/02/2012

9 HENEAGE STREET, SPITALFIELDS, LONDON, E1 5LJ