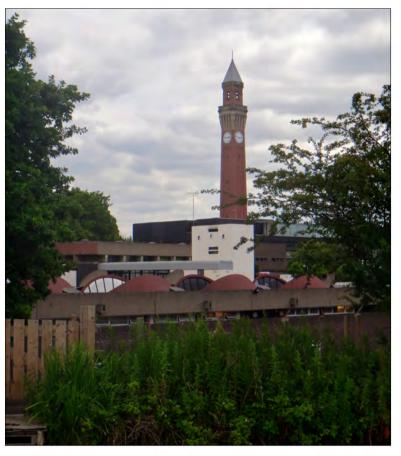

View 1





View 2

View 3





## Project 14: Photographs of existing



View 8



## VIEWS KEY







View 4



View 9

View 5



View 10

## GENERAL NOTES

DO NOT SCALE DRAWINGS. USE FIGURED DIMENSIONS ONLY. ALL DIMENSIONS TO BE CHECKED ON SITE DISCREPANCIES TO BE REPORTED IMMEDIATELY TO THE ARCHITECT FOR STRUCTURAL DIMENSIONS AND SETTING OUT SEE STRUCTURAL ENGINEERS DRAWINGS

ALL INFORMATION SUBJECT TO STATUTORY APPROVALS BEING OBTAINED INFORMATION NOT TO BE USED OTHER T HAN AS DEFINED BY THE DRAWING STATUS

Existing

View 6

Edgbaston Central Campus Development Drawing No. 0504 - A HA- 14 - 101 A Hybrid Planning Application

Scale NTS @ A1

Project 14: Demolition of Munrow Centre

File Name N/A Date 06/02/2012 ARCHITECTS

tomasz fiszer

9 HENEAGE STREET, SPITALFIELDS, LONDON, E1 5LJ

NOTE DO