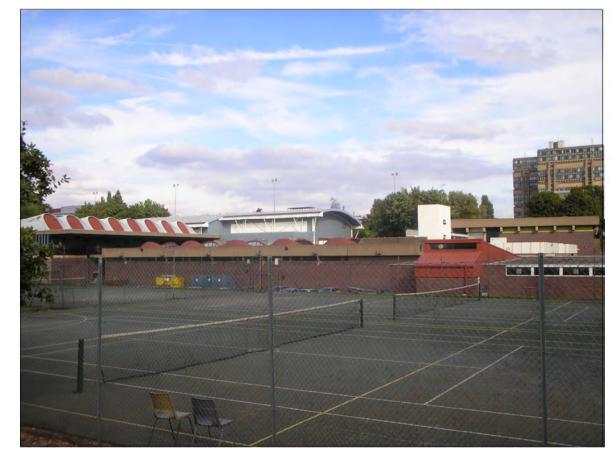

View 1





View 2

View 3





## Project 14: Photographs of existing



View 8



## VIEWS KEY







View 4



View 9

View 5



View 10

## GENERAL NOTES

DO NOT SCALE DRAWINGS. USE FIGURED DIMENSIONS ONLY. ALL DIMENSIONS TO BE CHECKED ON SITE DISCREPANCIES TO BE REPORTED IMMEDIATELY TO THE ARCHITECT FOR STRUCTURAL DIMENSIONS AND SETTING OUT SEE STRUCTURAL ENGINEERS DRAWINGS

ALL INFORMATION SUBJECT TO STATUTORY APPROVALS BEING OBTAINED INFORMATION NOT TO BE USED OTHER T HAN AS DEFINED BY THE DRAWING STATUS

Existing

View 6

Edgbaston Central Campus Development Drawing No. 0504 - A HA- 14 - 101 A Hybrid Planning Application

Scale NTS @ A1

Project 14: Demolition of Munrow Centre

File Name N/A Date 06/02/2012 ARCHITECTS

tomasz fiszer

9 HENEAGE STREET, SPITALFIELDS, LONDON, E1 5LJ

NOTE DO NOT SCALE DRAWINGS.