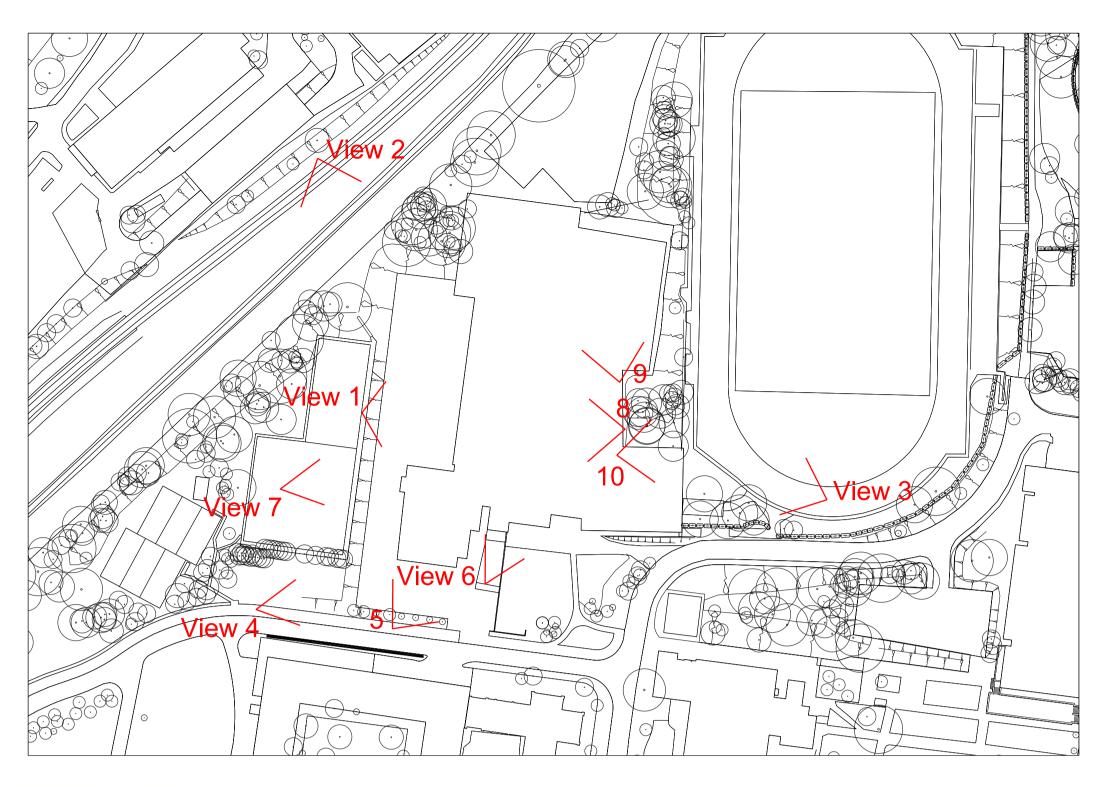

View 1





View 2

View 3





## Project 14: Photographs of existing



View 8



## VIEWS KEY







View 4



View 9

View 5



View 10

## GENERAL NOTES

DO NOT SCALE DRAWINGS. USE FIGURED DIMENSIONS ONLY. ALL DIMENSIONS TO BE CHECKED ON SITE DISCREPANCIES TO BE REPORTED IMMEDIATELY TO THE ARCHITECT FOR STRUCTURAL DIMENSIONS AND SETTING OUT SEE STRUCTURAL ENGINEERS DRAWINGS

ALL INFORMATION SUBJECT TO STATUTORY APPROVALS BEING OBTAINED INFORMATION NOT TO BE USED OTHER T HAN AS DEFINED BY THE DRAWING STATUS

Existing

View 6

Edgbaston Central Campus Development Drawing No. 0504 - A HA- 14 - 101 A Hybrid Planning Application

Scale NTS @ A1

Project 14: Demolition of Munrow Centre

File Name N/A Date 06/02/2012 ARCHITECTS

tomasz fiszer

9 HENEAGE STREET, SPITALFIELDS, LONDON, E1 5LJ

NOTE DO NOT SCALE DRAWINGS. ALL DIMENSIONS TO BE CHECKED ON SITE. ERRORS TO BE REPORTED IMMIEDIATE