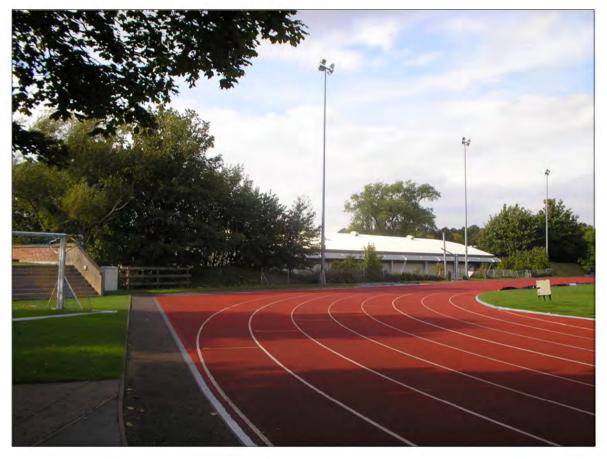

View 1





View 2

View 3





## Project 14: Photographs of existing



View 8



## VIEWS KEY







View 4



View 9

View 5



View 10

## GENERAL NOTES

DO NOT SCALE DRAWINGS. USE FIGURED DIMENSIONS ONLY. ALL DIMENSIONS TO BE CHECKED ON SITE DISCREPANCIES TO BE REPORTED IMMEDIATELY TO THE ARCHITECT FOR STRUCTURAL DIMENSIONS AND SETTING OUT SEE STRUCTURAL ENGINEERS DRAWINGS

ALL INFORMATION SUBJECT TO STATUTORY APPROVALS BEING OBTAINED INFORMATION NOT TO BE USED OTHER T HAN AS DEFINED BY THE DRAWING STATUS

Existing

View 6

Edgbaston Central Campus Development Drawing No. 0504 - A HA- 14 - 101 A Hybrid Planning Application

Scale NTS @ A1

Project 14: Demolition of Munrow Centre

File Name N/A Date 06/02/2012 ARCHITECTS

tomasz fiszer

9 HENEAGE STREET, SPITALFIELDS, LONDON, E1 5LJ

NOTE DO NO