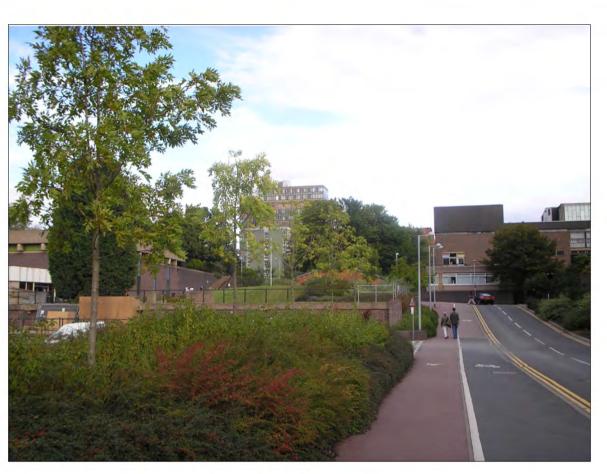

View 1





View 2

View 3





## Project 14: Photographs of existing



View 8



## VIEWS KEY







View 4



View 9

View 5



View 10

## GENERAL NOTES

DO NOT SCALE DRAWINGS. USE FIGURED DIMENSIONS ONLY. ALL DIMENSIONS TO BE CHECKED ON SITE DISCREPANCIES TO BE REPORTED IMMEDIATELY TO THE ARCHITECT FOR STRUCTURAL DIMENSIONS AND SETTING OUT SEE STRUCTURAL ENGINEERS DRAWINGS

ALL INFORMATION SUBJECT TO STATUTORY APPROVALS BEING OBTAINED INFORMATION NOT TO BE USED OTHER T HAN AS DEFINED BY THE DRAWING STATUS

Existing

View 6

Edgbaston Central Campus Development Drawing No. 0504 - A HA- 14 - 101 A Hybrid Planning Application

Scale NTS @ A1

Project 14: Demolition of Munrow Centre

File Name N/A Date 06/02/2012 ARCHITECTS

tomasz fiszer

9 HENEAGE STREET, SPITALFIELDS, LONDON, E1 5LJ

NOTE DO NOT SCALE DRAWINGS. ALL DIMENSIONS TO BE CHECKED ON SITE. ERRORS TO BE REPORTED IMMIEDIATELY