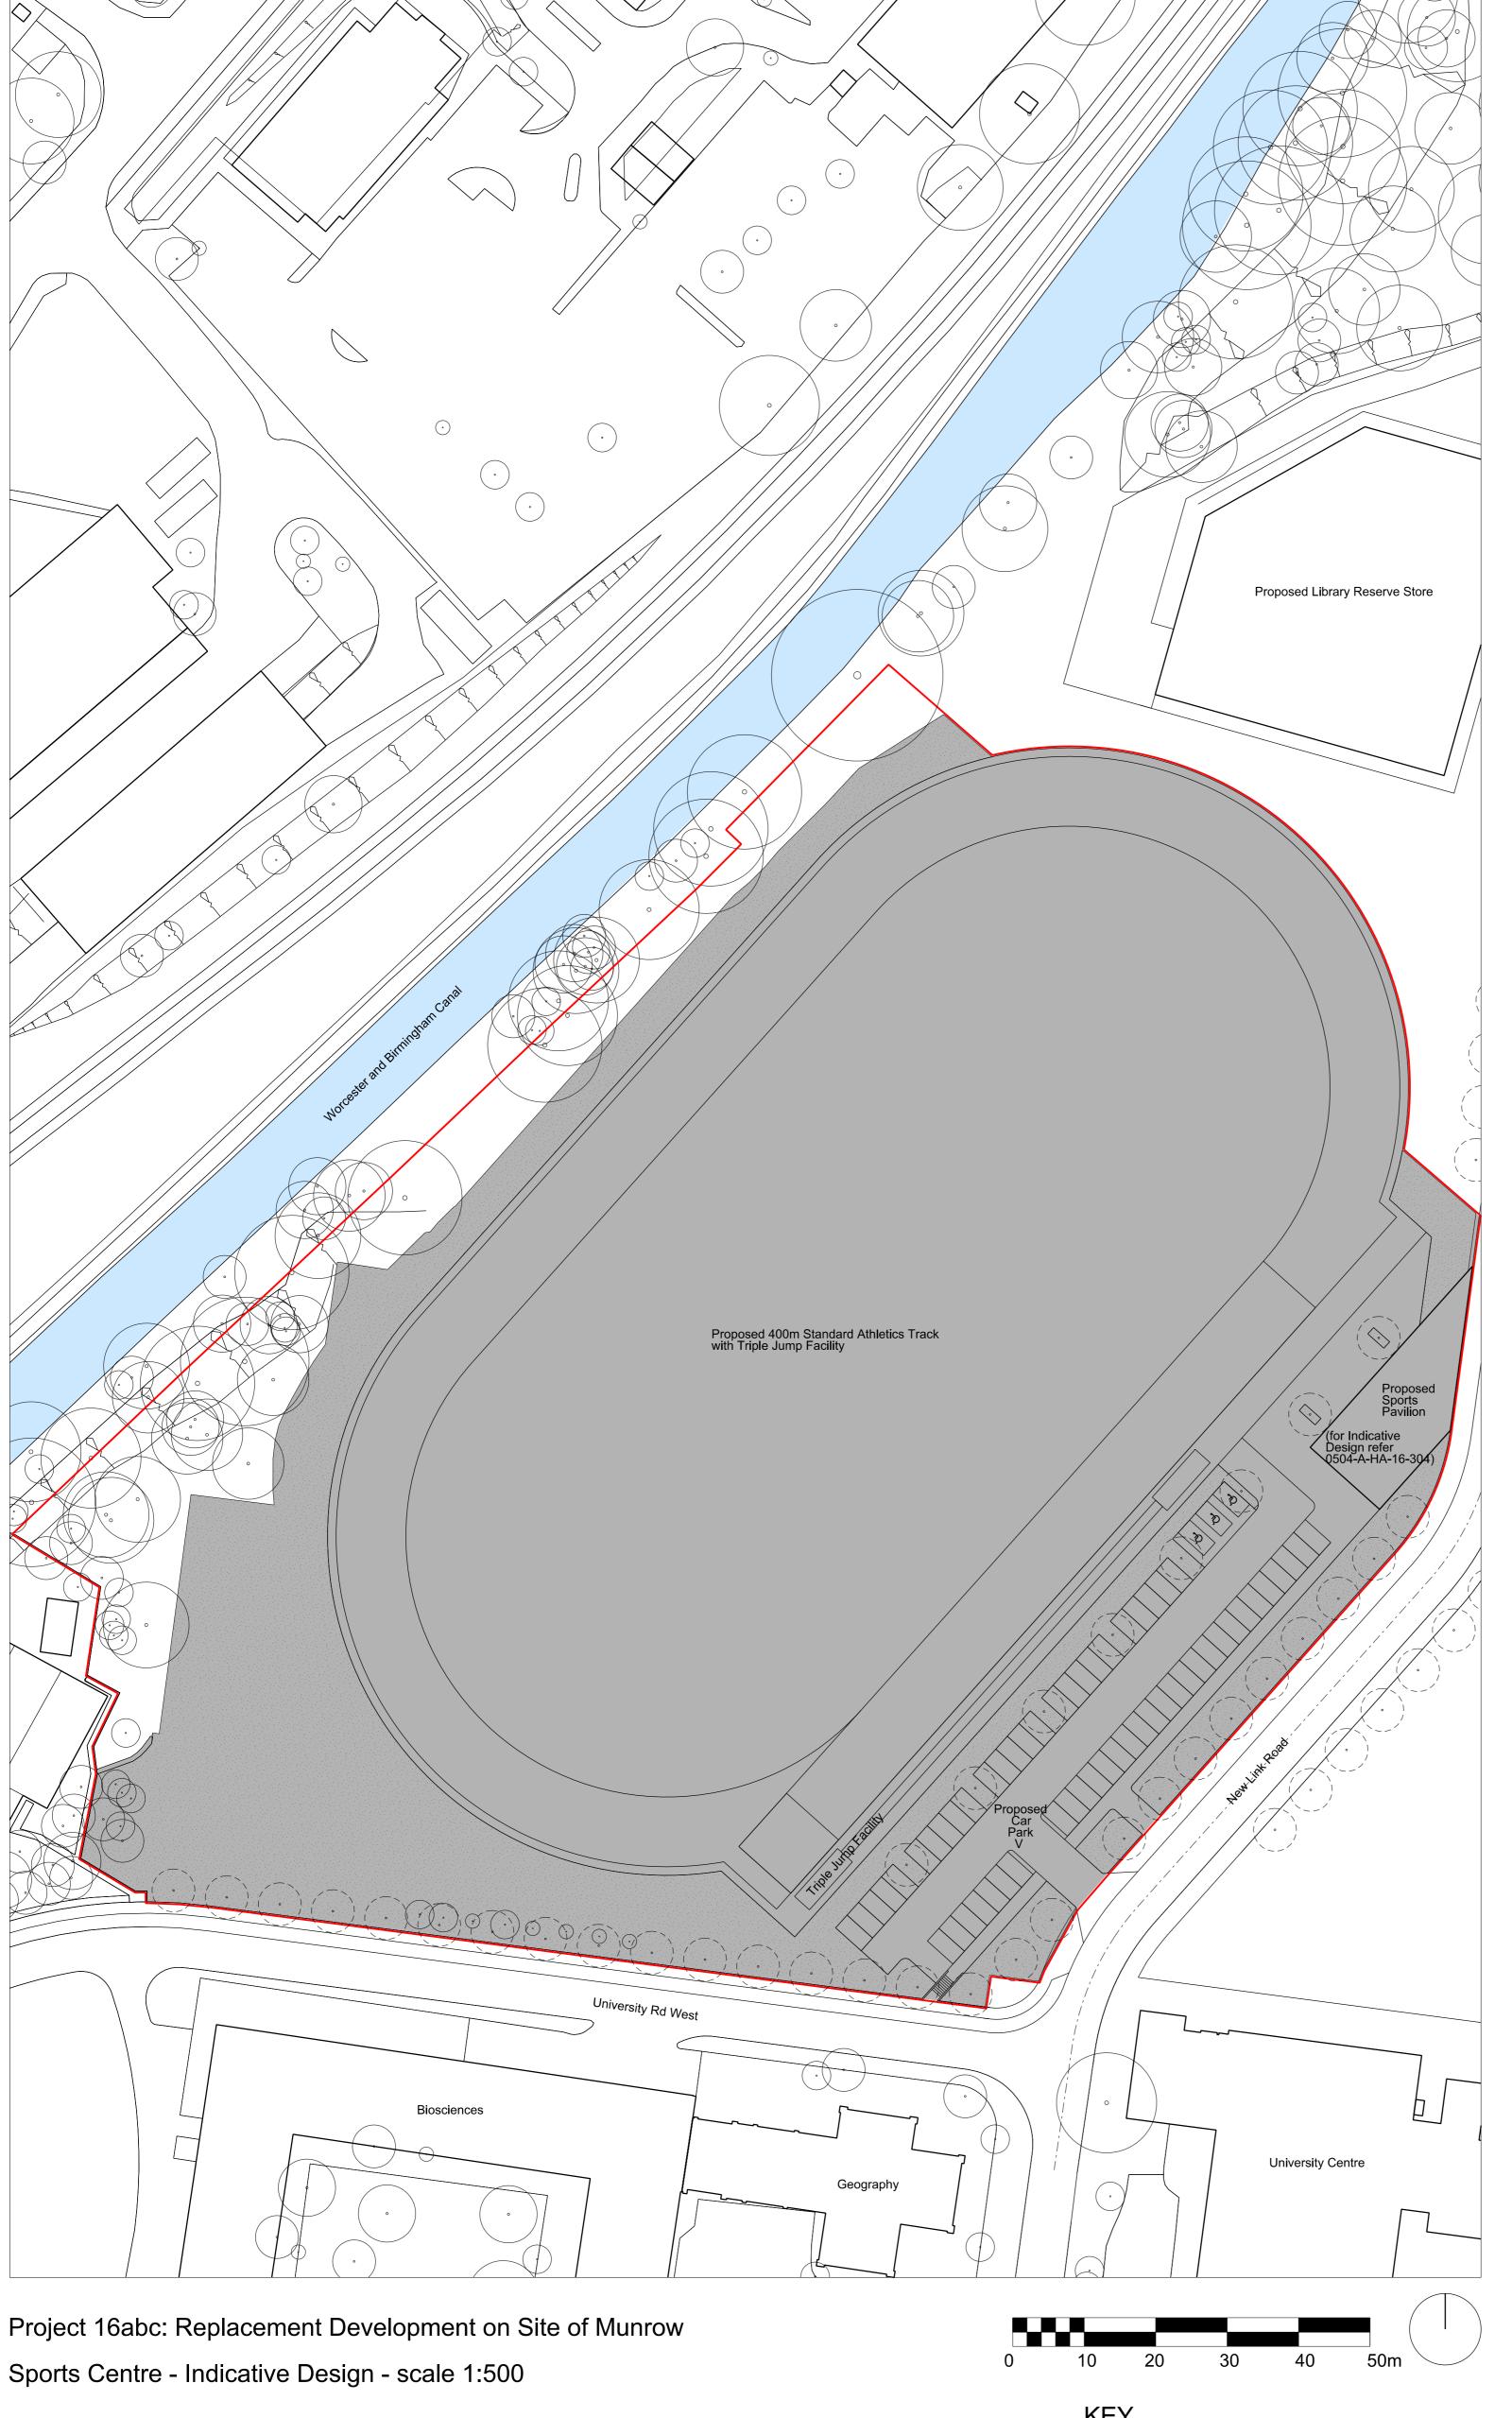

Indicative Views Plan

View 1 - West towards Munrow

View 2 - North along new Link Road

View 3 - South along new Link Road

View 4 - East towards Muirhead Tower from New Sports Pavilion

Area covered by works

GENERAL NOTES DO NOT SCALE DRAWINGS. USE FIGURED DIMENSIONS ONLY. ALL DIMENSIONS TO BE CHECKED ON SITE DISCREPANCIES TO BE REPORTED IMMEDIATELY TO THE ARCHITECT FOR STRUCTURAL DIMENSIONS AND SETTING OUT SEE STRUCTURAL ENGINEERS DRAWINGS

ALL INFORMATION SUBJECT TO STATUTORY APPROVALS BEING OBTAINED INFORMATION NOT TO BE USED OTHER T HAN AS DEFINED BY THE DRAWING STATUS

Edgbaston Central Campus Development Drawing No. 0504 - A HA- 16 - 302 - A Hybrid Planning Application Scale 1:500 @ A1 Project 16abc: Replacement Development File Name N/A on Site of Munrow Sports Centre Date 01/02/2012 Indicative Design and Views