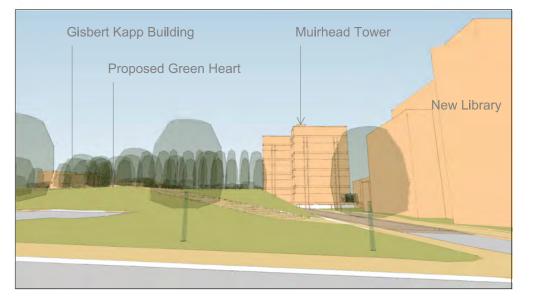

Indicative Views Plan

View 1 - West towards Munrow

View 2 - North along new Link Road

View 3 - South along new Link Road

View 4 - East towards Muirhead Tower from New Sports Pavilion

Area covered by works

GENERAL NOTES DO NOT SCALE DRAWINGS. USE FIGURED DIMENSIONS ONLY. ALL DIMENSIONS TO BE CHECKED ON SITE DISCREPANCIES TO BE REPORTED IMMEDIATELY TO THE ARCHITECT FOR STRUCTURAL DIMENSIONS AND SETTING OUT SEE STRUCTURAL ENGINEERS DRAWINGS