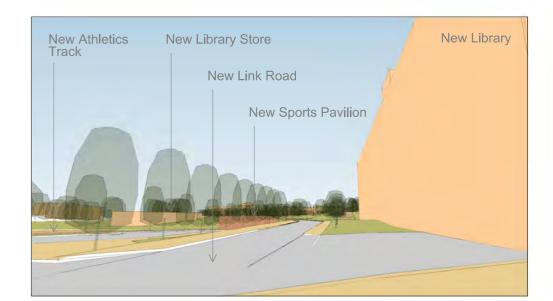

Indicative Views Plan

View 1 - West towards Munrow

View 2 - North along new Link Road

View 3 - South along new Link Road

View 4 - East towards Muirhead Tower from New Sports Pavilion

Area covered by works

GENERAL NOTES DO NOT SCALE DRAWINGS. USE FIGURED DIMENSIONS ONLY. ALL DIMENSIONS TO BE CHECKED ON SITE DISCREPANCIES TO BE REPORTED IMMEDIATELY TO THE ARCHITECT FOR STRUCTURAL DIMENSIONS AND SETTING OUT SEE STRUCTURAL ENGINEERS DRAWINGS