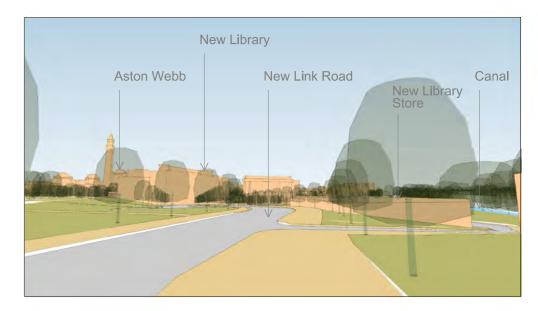

Indicative Views Plan

View 1 - West towards Munrow

View 2 - North along new Link Road

View 3 - South along new Link Road

View 4 - East towards Muirhead Tower from New Sports Pavilion

Area covered by works

GENERAL NOTES DO NOT SCALE DRAWINGS. USE FIGURED DIMENSIONS ONLY. ALL DIMENSIONS TO BE CHECKED ON SITE DISCREPANCIES TO BE REPORTED IMMEDIATELY TO THE ARCHITECT FOR STRUCTURAL DIMENSIONS AND SETTING OUT SEE STRUCTURAL ENGINEERS DRAWINGS