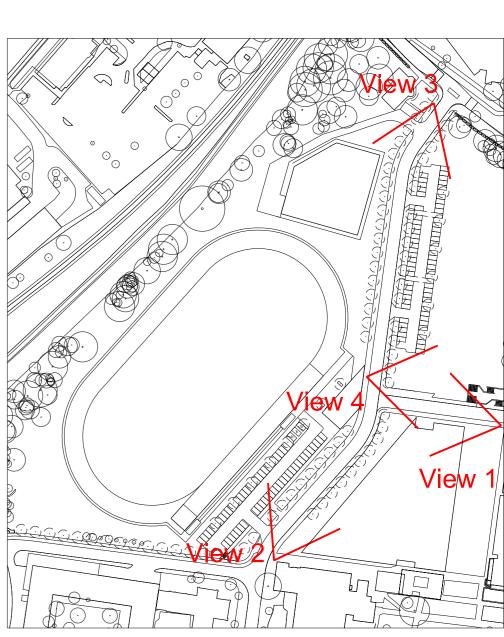

Indicative Views Plan

View 1 - West towards Munrow

View 2 - North along new Link Road

View 3 - South along new Link Road

View 4 - East towards Muirhead Tower from New Sports Pavilion

Area covered by works

GENERAL NOTES DO NOT SCALE DRAWINGS. USE FIGURED DIMENSIONS ONLY. ALL DIMENSIONS TO BE CHECKED ON SITE DISCREPANCIES TO BE REPORTED IMMEDIATELY TO THE ARCHITECT FOR STRUCTURAL DIMENSIONS AND SETTING OUT SEE STRUCTURAL ENGINEERS DRAWINGS