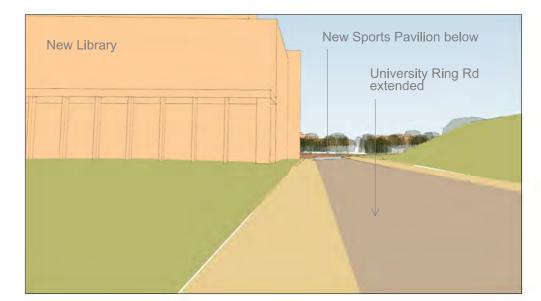

Indicative Views Plan

View 1 - West towards Munrow

View 2 - North along new Link Road

View 3 - South along new Link Road

View 4 - East towards Muirhead Tower from New Sports Pavilion

Area covered by works

GENERAL NOTES DO NOT SCALE DRAWINGS. USE FIGURED DIMENSIONS ONLY. ALL DIMENSIONS TO BE CHECKED ON SITE DISCREPANCIES TO BE REPORTED IMMEDIATELY TO THE ARCHITECT FOR STRUCTURAL DIMENSIONS AND SETTING OUT SEE STRUCTURAL ENGINEERS DRAWINGS