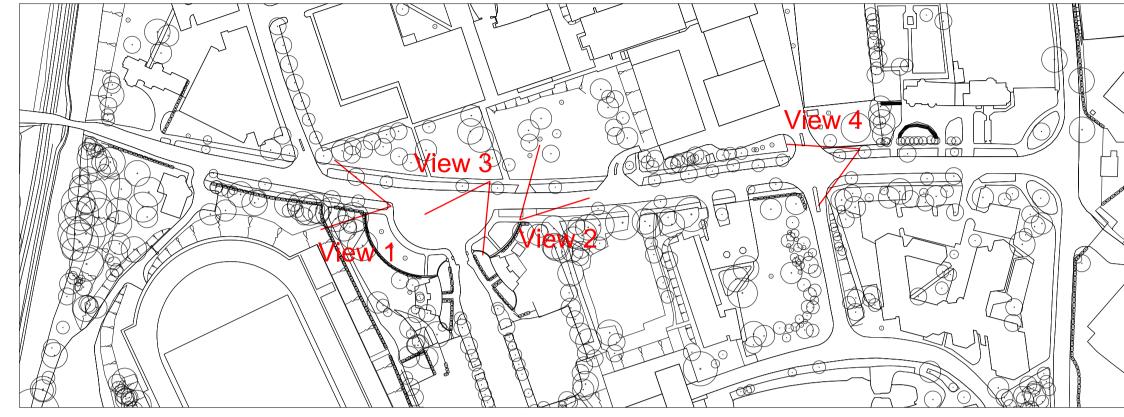

## KEY

Planning Application Site Boundary

University of Birmingham Land Ownership Boundary

Trees to be lost (1 tree lost)

Existing surface to be removed

Area covered by works

**VIEWS KEY** 

View 1

View 3

View 2

View 4

Project 17: Photographs of existing

GENERAL NOTES DO NOT SCALE DRAWINGS. USE FIGURED DIMENSIONS ONLY. ALL DIMENSIONS TO BE CHECKED ON SITE DISCREPANCIES TO BE REPORTED IMMEDIATELY TO THE ARCHITECT FOR STRUCTURAL DIMENSIONS AND SETTING OUT SEE STRUCTURAL ENGINEERS DRAWINGS