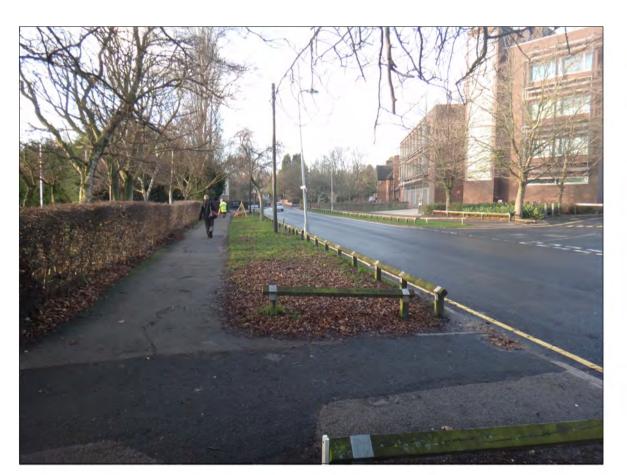

View 3

View 2

View 4

Project 17: Photographs of existing

GENERAL NOTES DO NOT SCALE DRAWINGS. USE FIGURED DIMENSIONS ONLY. ALL DIMENSIONS TO BE CHECKED ON SITE DISCREPANCIES TO BE REPORTED IMMEDIATELY TO THE ARCHITECT FOR STRUCTURAL DIMENSIONS AND SETTING OUT SEE STRUCTURAL ENGINEERS DRAWINGS