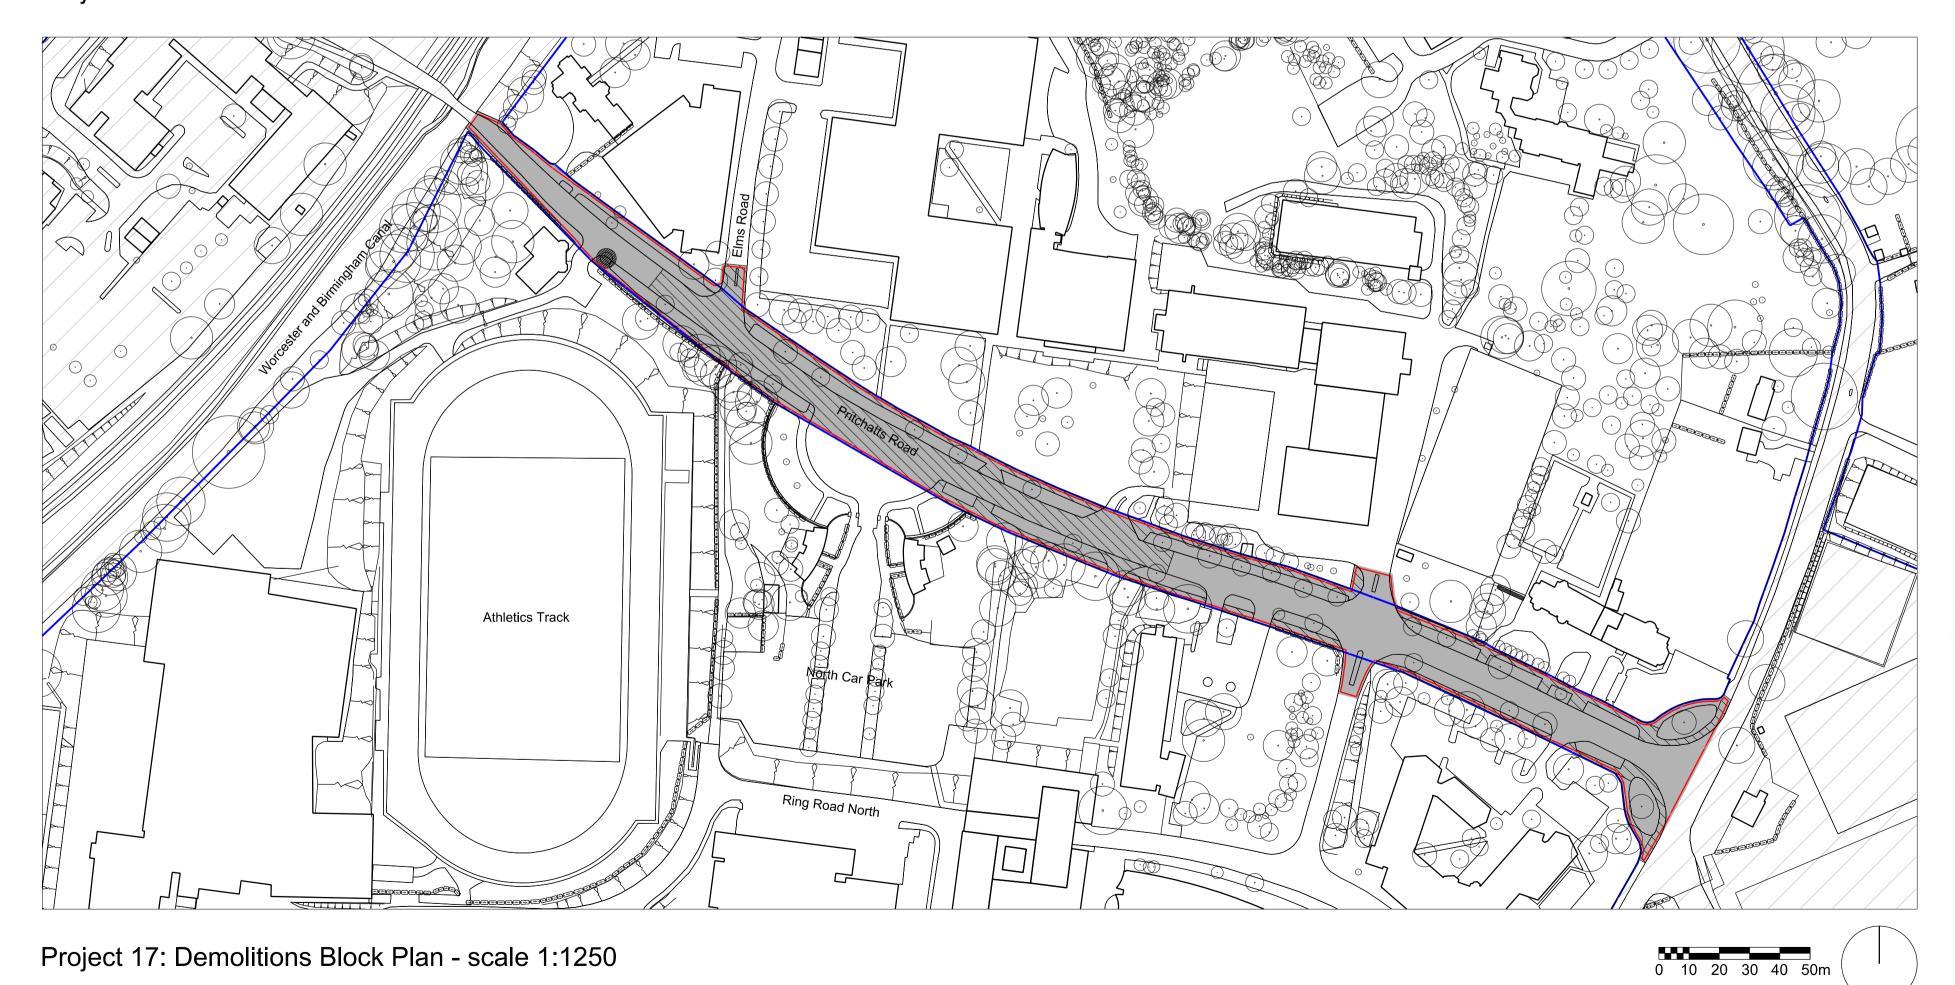

Project 17: Site Location Plan - scale 1:1250

Project 17: Demolitions Block Plan - scale 1:1250

| Date       | Description             | Ву                                                                              | Chk                          | Арр                             |
|------------|-------------------------|---------------------------------------------------------------------------------|------------------------------|---------------------------------|
| 02.03.2012 | PLANNING ISSUE          | TF                                                                              | LP                           | LP                              |
| 09.03.2012 | RE- ISSUED FOR PLANNING | TF                                                                              | LP                           | LP                              |
|            |                         |                                                                                 |                              |                                 |
|            |                         |                                                                                 |                              |                                 |
|            |                         |                                                                                 |                              |                                 |
|            |                         |                                                                                 |                              |                                 |
|            | 02.03.2012              | Date Description  02.03.2012 PLANNING ISSUE  09.03.2012 RE- ISSUED FOR PLANNING | 02.03.2012 PLANNING ISSUE TF | 02.03.2012 PLANNING ISSUE TF LP |

## KEY

Planning Application Site Boundary

University of Birmingham Land Ownership Boundary

Trees to be lost (1 tree lost)

Existing surface to be removed

Area covered by works

**VIEWS KEY** 

View 1

ALL INFORMATION SUBJECT TO STATUTORY APPROVALS BEING OBTAINED INFORMATION NOT TO BE USED OTHER T HAN AS DEFINED BY THE DRAWING STATUS

Edgbaston Central Campus Development Drawing No. 0504 - A HA- 17 - 100 A Hybrid Planning Application Scale 1:1250 @ A1

Project 17: Pritchatts Road Improvements Date 01/02/2012 Existing, Demolitions

9 HENEAGE STREET, SPITALFIELDS, LONDON, E1 5LJ NOTE DO NOT SCALE DRAWINGS. ALL DIMENSIONS TO BE CHECKED ON SITE. ERRORS TO BE REPORTED IMMIEDIATELY TO THE ARCHITECT