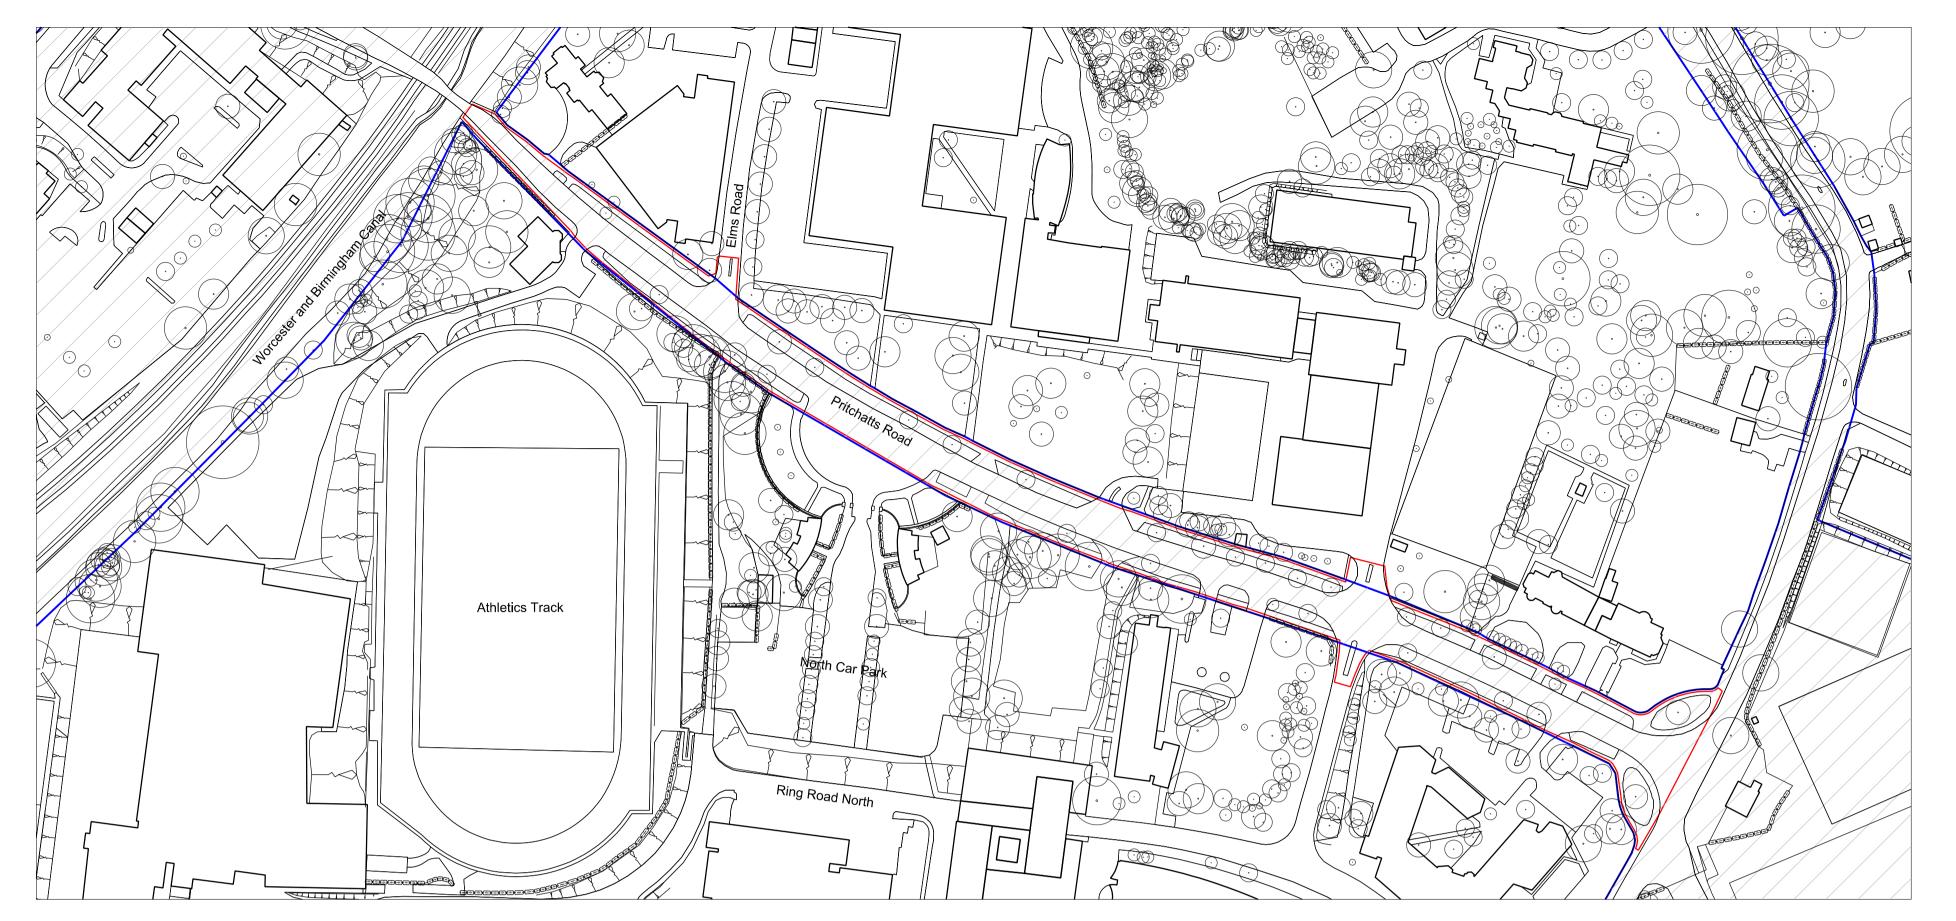

Project 17: Site Location Plan - scale 1:1250

Project 17: Demolitions Block Plan - scale 1:1250

| Date       | Description             | Ву                                                                              | Chk                          | Арр                             |
|------------|-------------------------|---------------------------------------------------------------------------------|------------------------------|---------------------------------|
| 02.03.2012 | PLANNING ISSUE          | TF                                                                              | LP                           | LP                              |
| 09.03.2012 | RE- ISSUED FOR PLANNING | TF                                                                              | LP                           | LP                              |
|            |                         |                                                                                 |                              |                                 |
|            |                         |                                                                                 |                              |                                 |
|            |                         |                                                                                 |                              |                                 |
|            |                         |                                                                                 |                              |                                 |
|            | 02.03.2012              | Date Description  02.03.2012 PLANNING ISSUE  09.03.2012 RE- ISSUED FOR PLANNING | 02.03.2012 PLANNING ISSUE TF | 02.03.2012 PLANNING ISSUE TF LP |

ALL INFORMATION SUBJECT TO STATUTORY APPROVALS BEING OBTAINED INFORMATION NOT TO BE USED OTHER T HAN AS DEFINED BY THE DRAWING STATUS

Edgbaston Central Campus Development Drawing No. 0504 - A HA- 17 - 100 A Hybrid Planning Application Scale 1:1250 @ A1

Project 17: Pritchatts Road Improvements Date 01/02/2012 Existing, Demolitions

9 HENEAGE STREET, SPITALFIELDS, LONDON, E1 5LJ NOTE DO NOT SCALE DRAWINGS. ALL DIMENSIONS TO BE CHECKED ON SITE. ERRORS TO BE REPORTED IMMIEDIATELY TO THE ARCHITECT