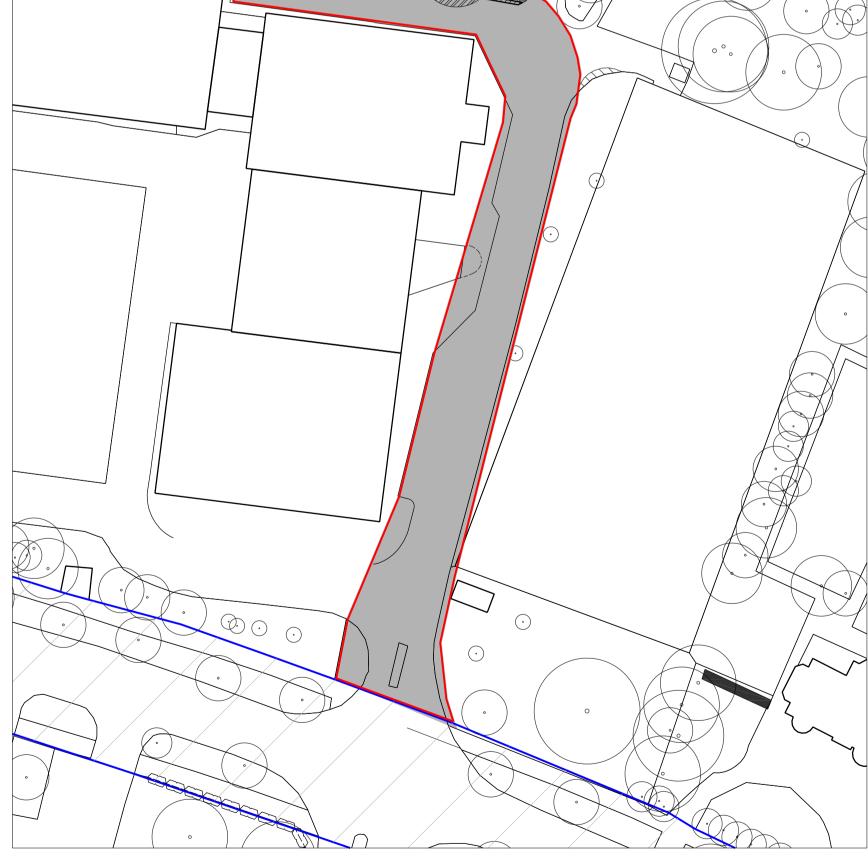

ALL INFORMATION SUBJECT TO STATUTORY APPROVALS BEING OBTAINED INFORMATION NOT TO BE USED OTHER T HAN AS DEFINED BY THE DRAWING STATUS

KEY

Planning Application Site Boundary

University of Birmingham Land Ownership Boundary

Retaining wall adjacent to Library Store to be demolished

Trees to be lost (17 trees lost)

Existing surfaces to be removed

Area requiring ground works/ re- levelling/ make good works to surfaces

| aston Central Campus Development | 0504 - A HA- 18 - |                   |
|----------------------------------|-------------------|-------------------|
| d Planning Application           | Scale             | 1:500, 1:1250 @ . |
| ct 18: Access Road Behind        | ∃ile Name         | N/A               |
| ert Kapp - Demolitions           | Date              | 06/02/2012        |