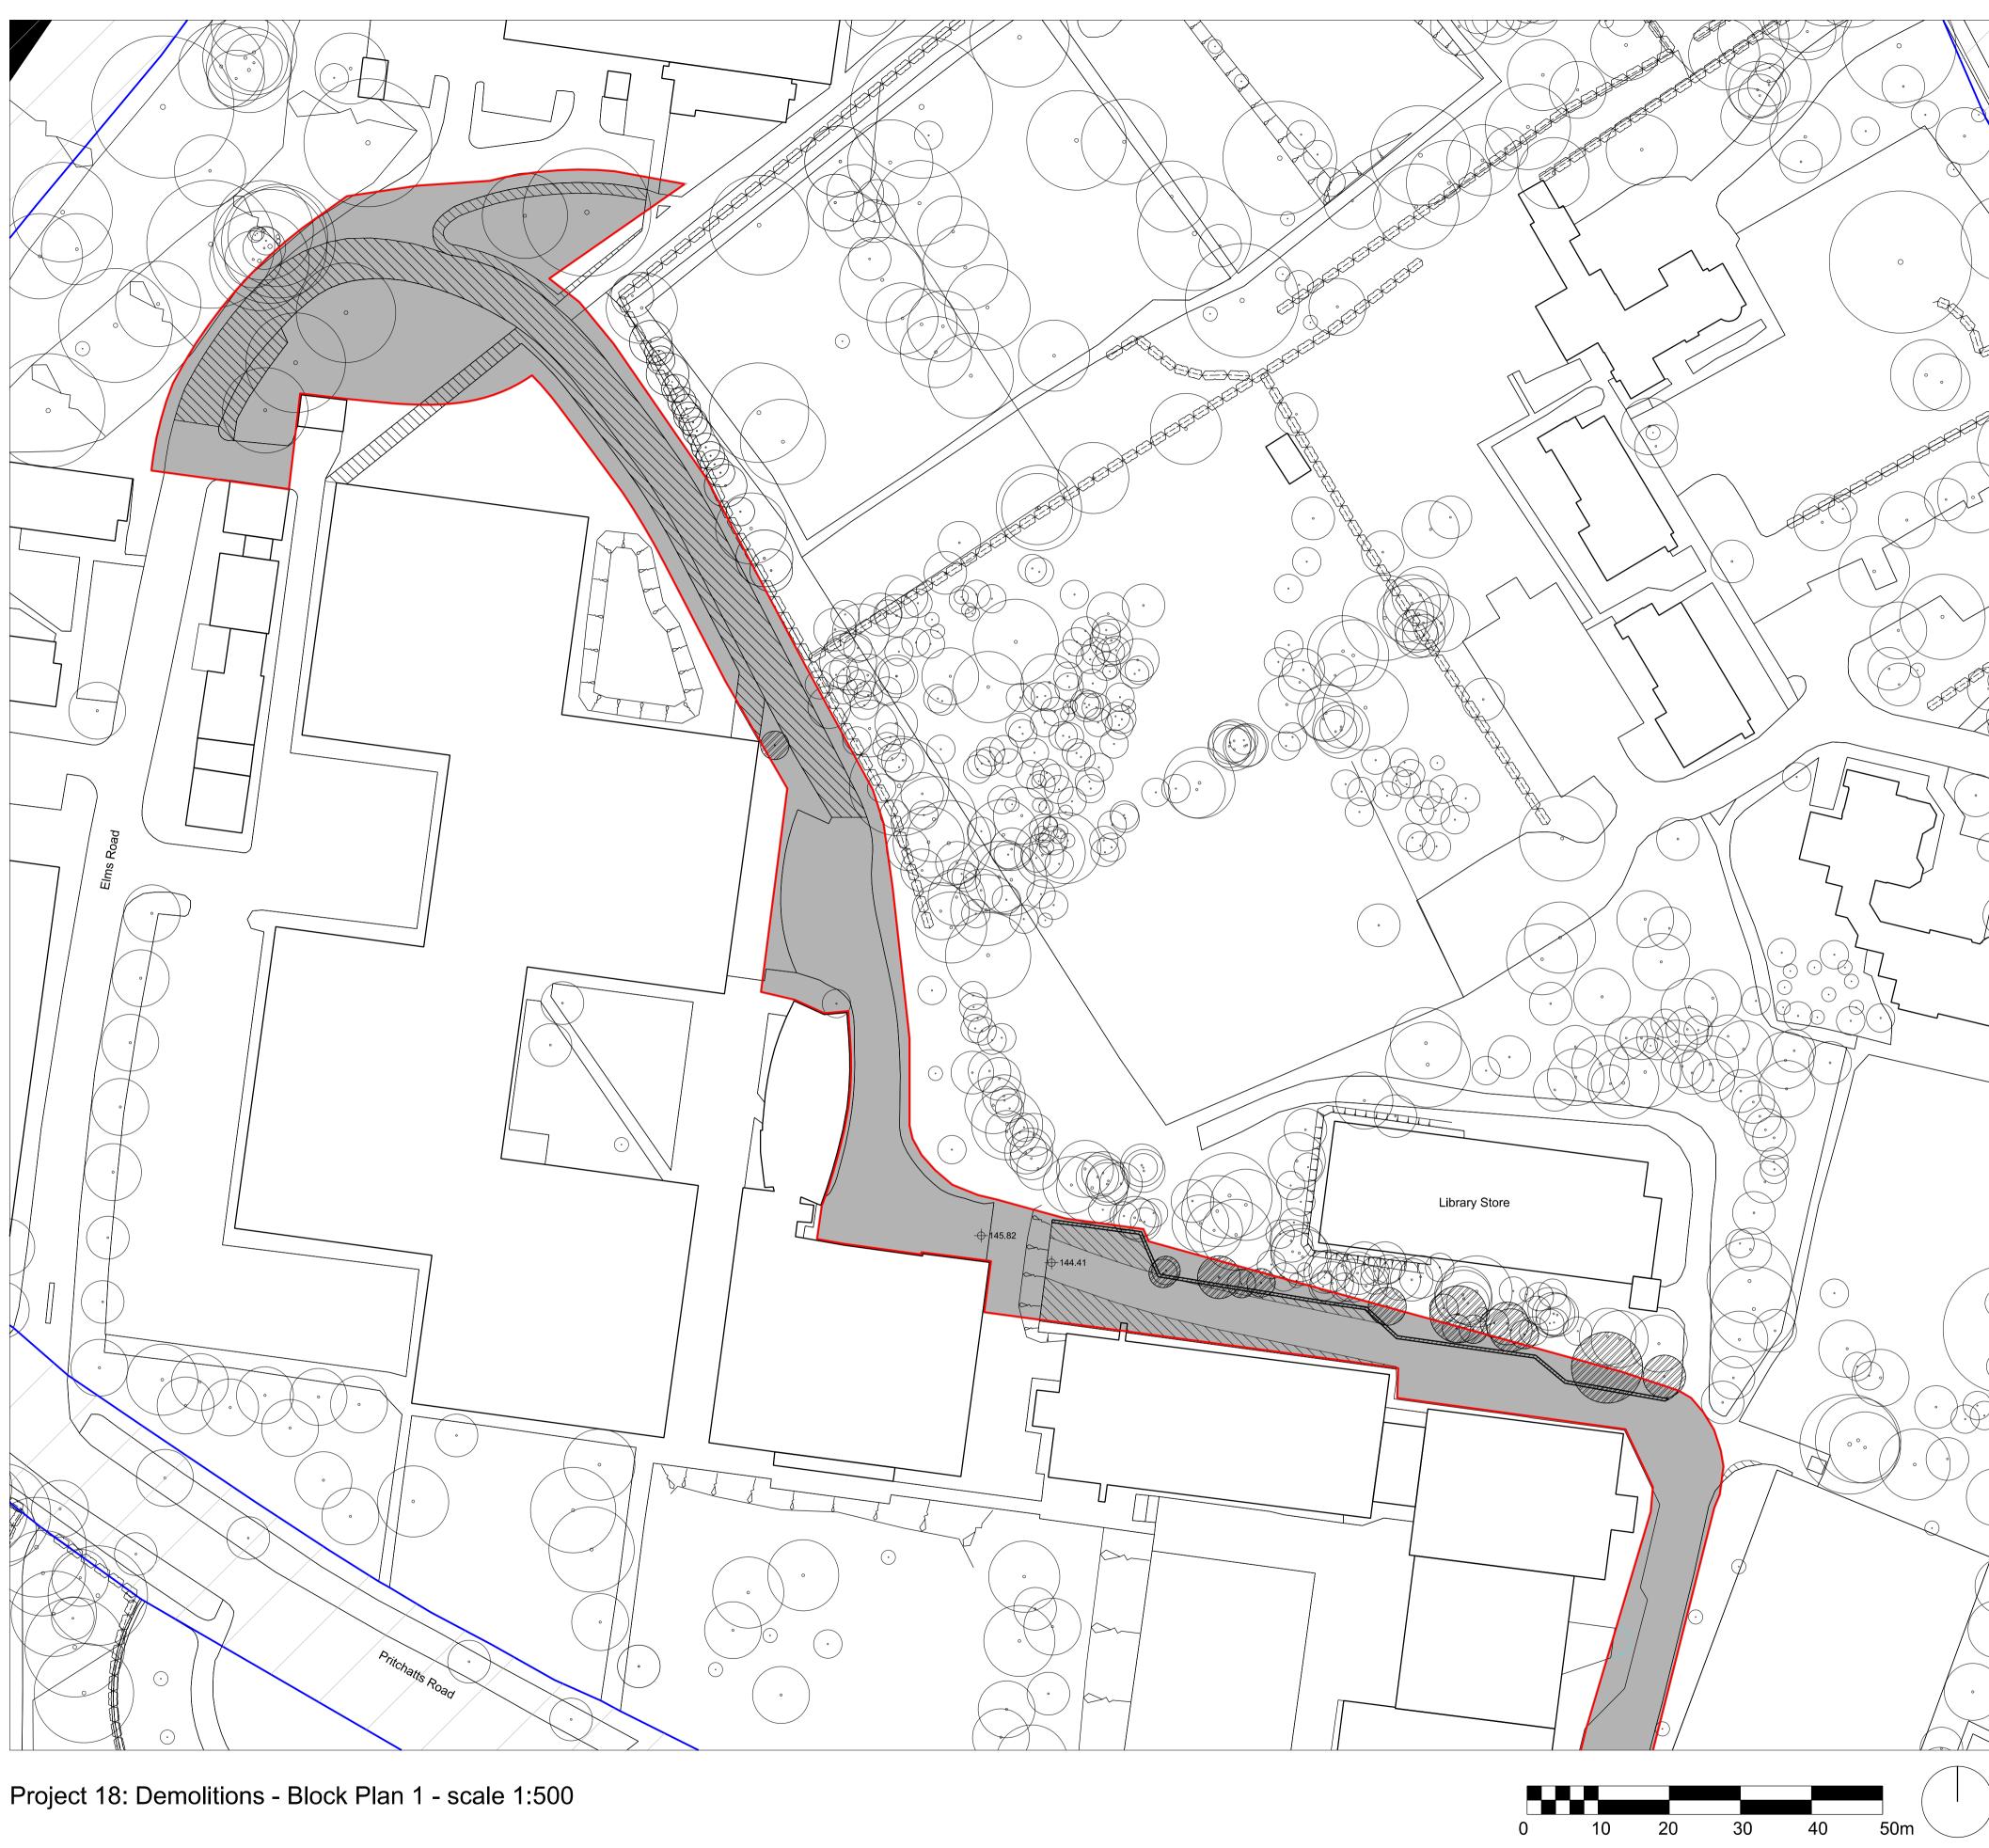

## Project 18: Block Plan 2 - scale 1:500

Edgba Hybrid Projec<sup>+</sup>

By Chk App

GENERAL NOTES

DO NOT SCALE DRAWINGS. USE FIGURED DIMENSIONS ONLY. ALL DIMENSIONS TO BE CHECKED ON SITE DISCREPANCIES TO BE REPORTED IMMEDIATELY TO THE ARCHITECT FOR STRUCTURAL DIMENSIONS AND SETTING OUT SEE STRUCTURAL ENGINEERS DRAWINGS

ALL INFORMATION SUBJECT TO STATUTORY APPROVALS BEING OBTAINED INFORMATION NOT TO BE USED OTHER T HAN AS DEFINED BY THE DRAWING STATUS

KEY

Planning Application Site Boundary

University of Birmingham Land Ownership Boundary

Retaining wall adjacent to Library Store to be demolished

Trees to be lost (17 trees lost)

Existing surfaces to be removed

Area requiring ground works/ re- levelling/ make good works to surfaces

| aston Central Campus Development | 0504 - A HA- 18 - |                   |
|----------------------------------|-------------------|-------------------|
| d Planning Application           | Scale             | 1:500, 1:1250 @ . |
| ct 18: Access Road Behind        | ∃ile Name         | N/A               |
| ert Kapp - Demolitions           | Date              | 06/02/2012        |