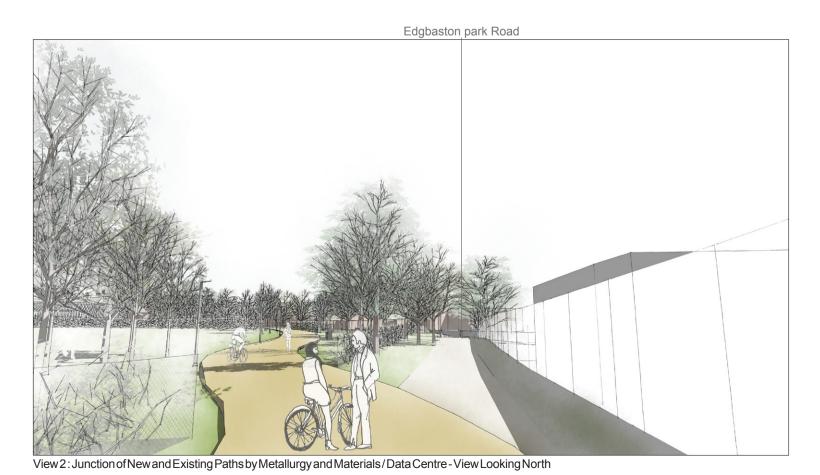

Data Centre

Metallurgy & Materials

 Rev #
 Date
 By
 Description

 A
 09/03/12
 SM
 ISSUED FOR PLANNING

 B
 15/03/12
 SM
 CORRECTION OF TREES TO MATCH SURVEYS, REMOVAL OF SOME LABELS,

 CHANGE IN SURFACE COLOURING AS PATH CROSSES ROADS, HIGHLIGHTING
 OF TACTILE PAVING