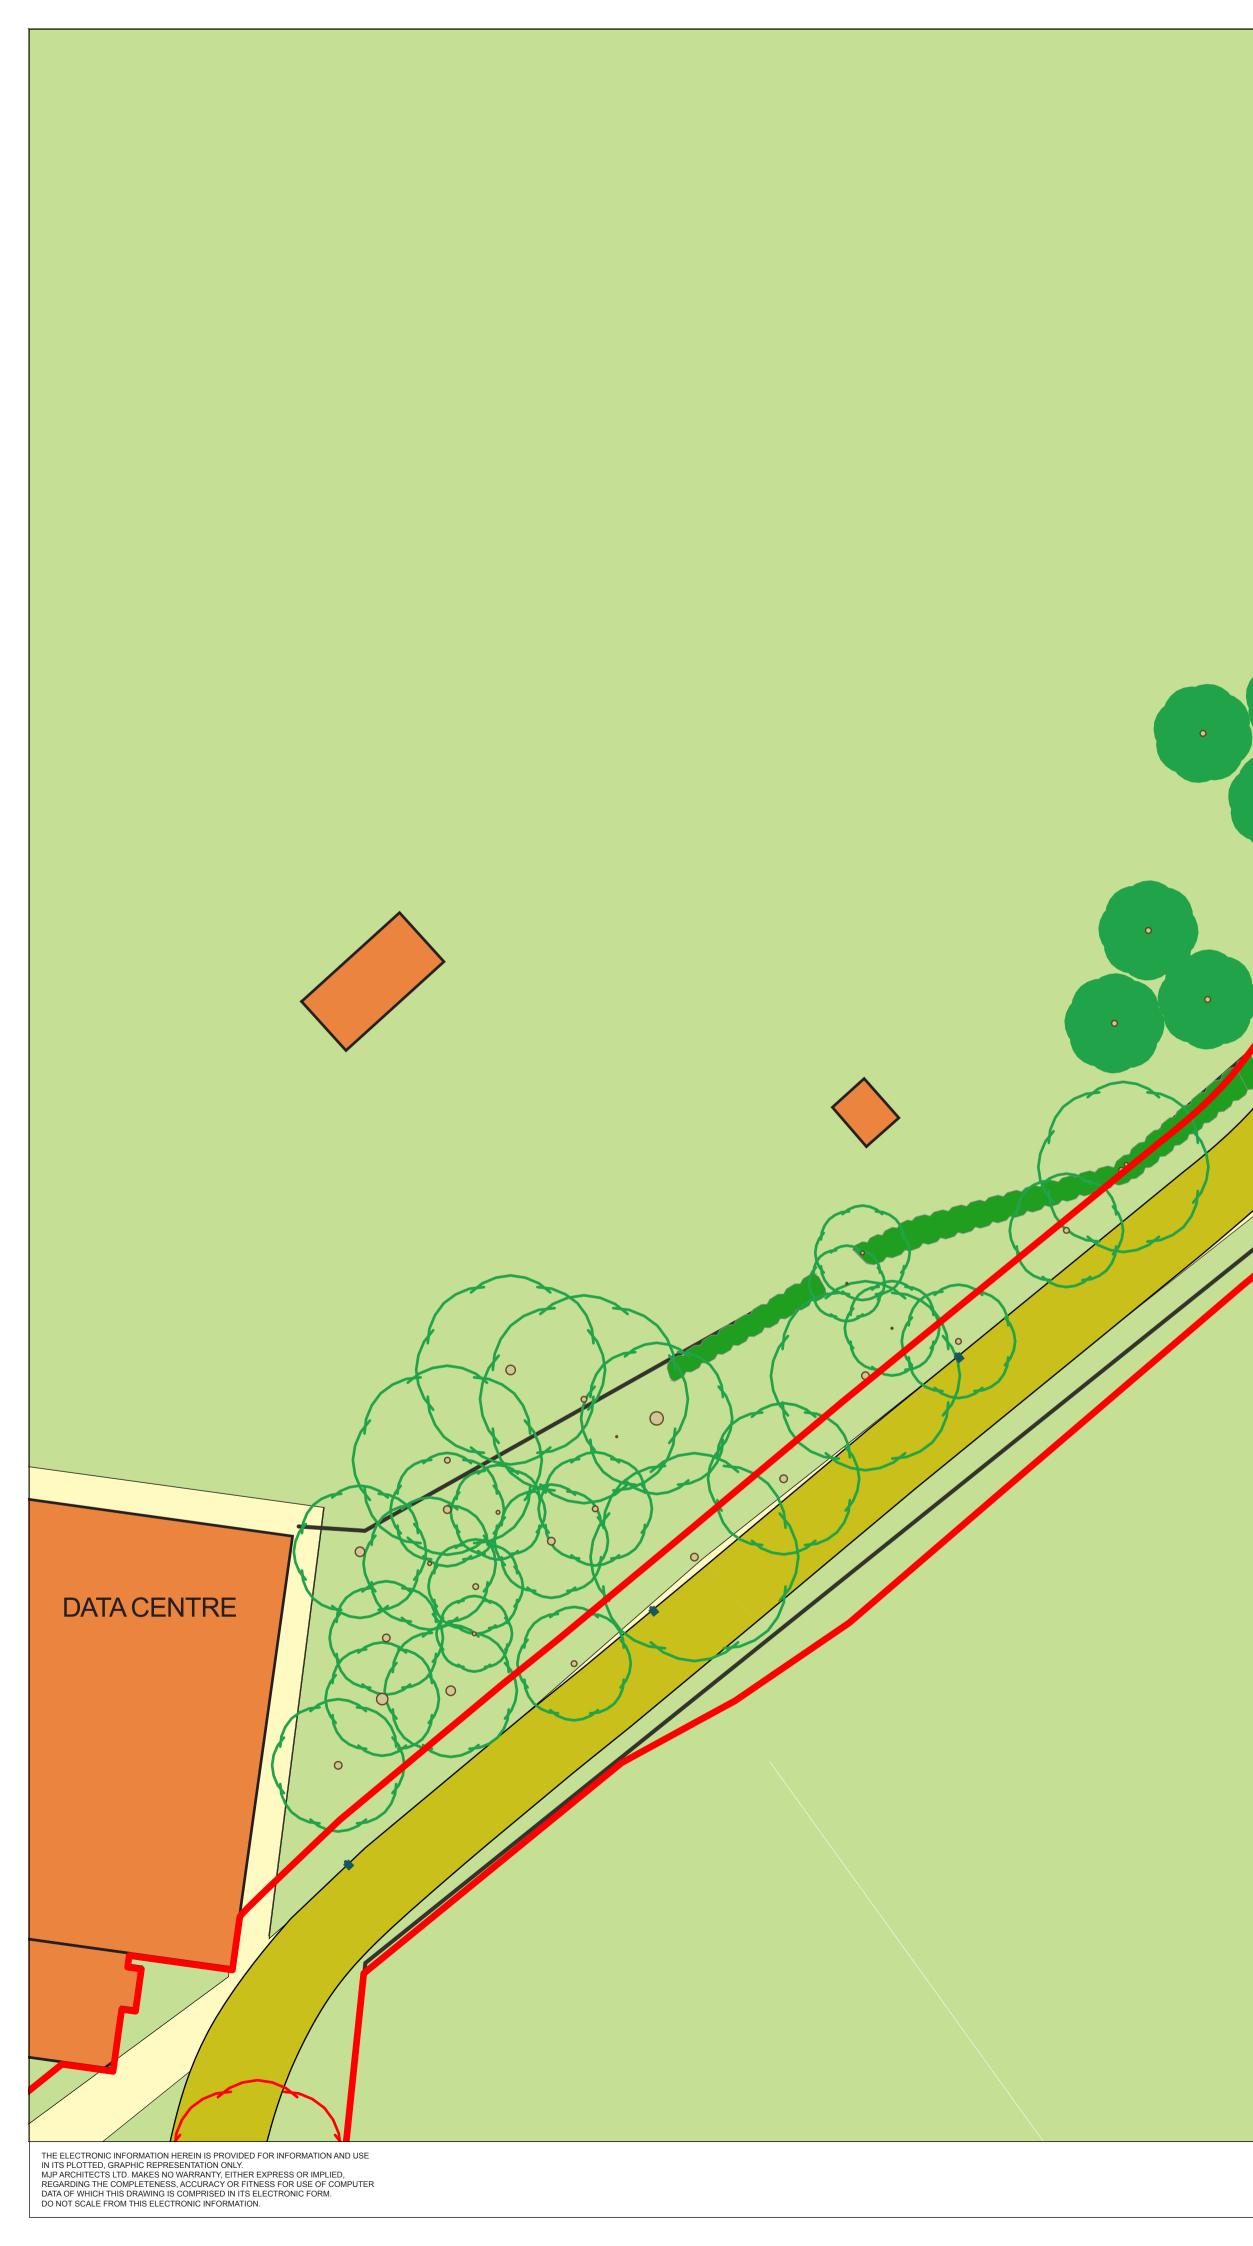

Data Centre

Metallurgy & Materials

 Rev #
 Date
 By
 Description

 A
 09/03/12
 SM
 ISSUED FOR PLANNING

 B
 15/03/12
 SM
 CORRECTION OF TREES TO MATCH SURVEYS, REMOVAL OF SOME LABELS,

 CHANGE IN SURFACE COLOURING AS PATH CROSSES ROADS, HIGHLIGHTING
 OF TACTILE PAVING

 U
 OF TACTILE PAVING

| 1                                              | Date | By | Description | Edgbaston Central Campus Development                                                                                  | DRAWING NO 0504-A-HA-21-312B               |                        |
|------------------------------------------------|------|----|-------------|-----------------------------------------------------------------------------------------------------------------------|--------------------------------------------|------------------------|
|                                                |      |    |             | Hybrid Planning Application                                                                                           | DRAWING NO 0304-A-11A-21-3120              |                        |
|                                                |      |    |             |                                                                                                                       | <sub>SCALE</sub> 1:200 @ A1                |                        |
|                                                |      |    |             |                                                                                                                       | N1/A                                       |                        |
| -                                              |      |    |             | Project 21: Route to the Vale                                                                                         | FILE NO N/A                                |                        |
| _                                              |      |    |             |                                                                                                                       |                                            | the state of the state |
|                                                |      |    |             | Proposed Plan - Section 2                                                                                             | DATE 29/02/2012                            |                        |
|                                                |      |    |             |                                                                                                                       |                                            | ADCIUTEC               |
| +                                              |      |    |             | 9 HENEAGE STREET, SPITALFIELDS, LONDON. E1 5LJ                                                                        |                                            | ARCHITECT              |
| _                                              |      |    |             | NOTE: DO NOT SCALE DRAWINGS, ALL DIMENSIONS TO BE CHECKED ON SITE. ERRORS TO BE REPORTED IMMEDIATELY TO THE ARCHITECT |                                            |                        |
| NOTE; DO NOT SCALE DRAWINGS, ALL DIMENSIONS TO |      |    |             | NOTE; DO NOT SCALE DRAWINGS, ALL DIMENSIONS TO BE CHECKED ON SITE. ERRORS TO                                          | DIBE REPORTED IMMEDIATELY TO THE ARCHITECT |                        |
|                                                |      |    |             |                                                                                                                       |                                            |                        |