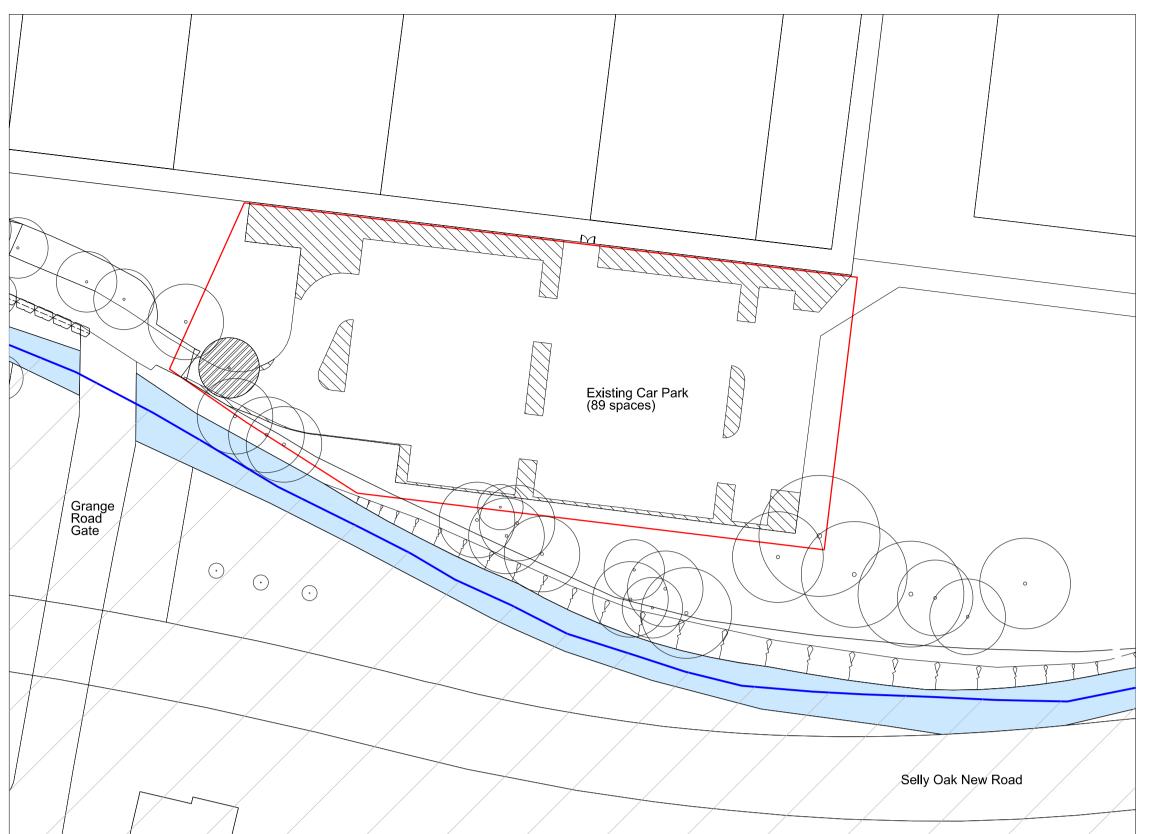

## KEY

Planning Application Site Boundary

University of Birmingham Land Ownership Boundary

Trees to be lost (1 tree lost)

Existing surfaces to be removed