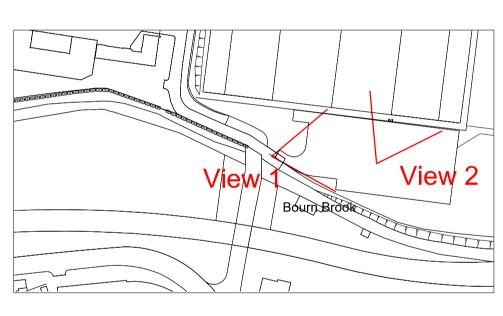

Project 3: Demolitions Block Plan - scale 1:500

View 1

Project 3: Photographs of existing

View 2

## **VIEWS KEY**

| Rev | Date       | Description             | Ву | Chk | Арр |
|-----|------------|-------------------------|----|-----|-----|
| -   | 02.03.2012 | PLANNING ISSUE          | TF | LP  | LP  |
| Α   | 09.03.2012 | RE- ISSUED FOR PLANNING | TF | LP  | LP  |
|     |            |                         |    |     |     |
|     |            |                         |    |     |     |
|     |            |                         |    |     |     |