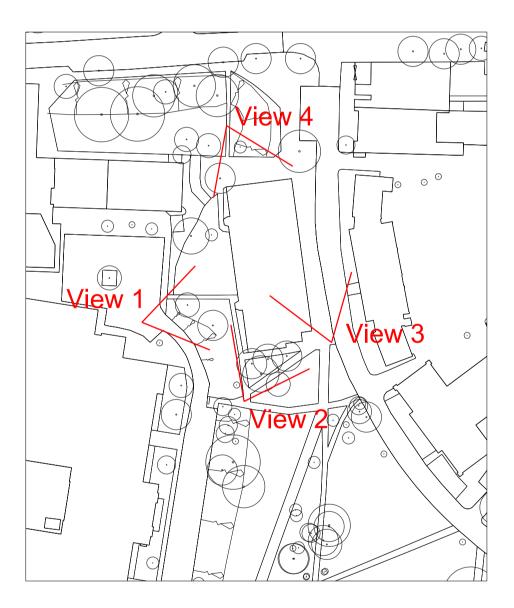

te Description

View 1

View 3

View 2

View 4

ALL INFORMATION SUBJECT TO STATUTORY APPROVALS BEING OBTAINED INFORMATION NOT TO BE USED OTHER T HAN AS DEFINED BY THE DRAWING STATUS Edgba Hybric Projec Existir

## VIEWS KEY

Edgbaston Central Campus Development Drawing No.0504 - A HA- 09 - 100 AHybrid Planning Applicationscale1:500, 1:1250 @ A1

Project 9: Demolition of Old Gym Existing, Demolitions

Scale 1:500, 1:1250 @ A1 File Name N/A