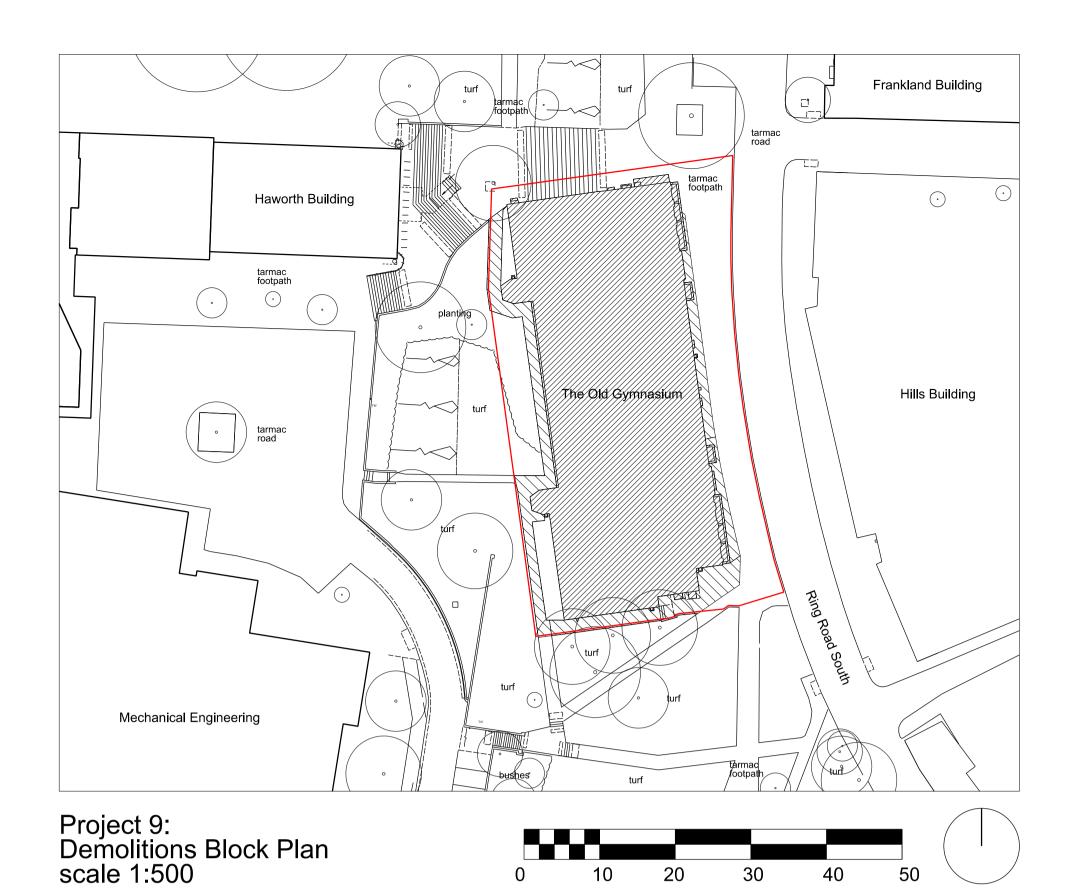

## KEY

Planning Application Site Boundary

— University of Birmingham Land Ownership Boundary

\_\_\_\_\_

Buildings to be demolished

Existing surfaces to be removed

## VIEWS KEY

Edgbaston Central Campus Development Drawing No.0504 - A HA- 09 - 100 AHybrid Planning Applicationscale1:500, 1:1250 @ A1

Project 9: Demolition of Old Gym Existing, Demolitions

Scale 1:500, 1:1250 @ A1 File Name N/A