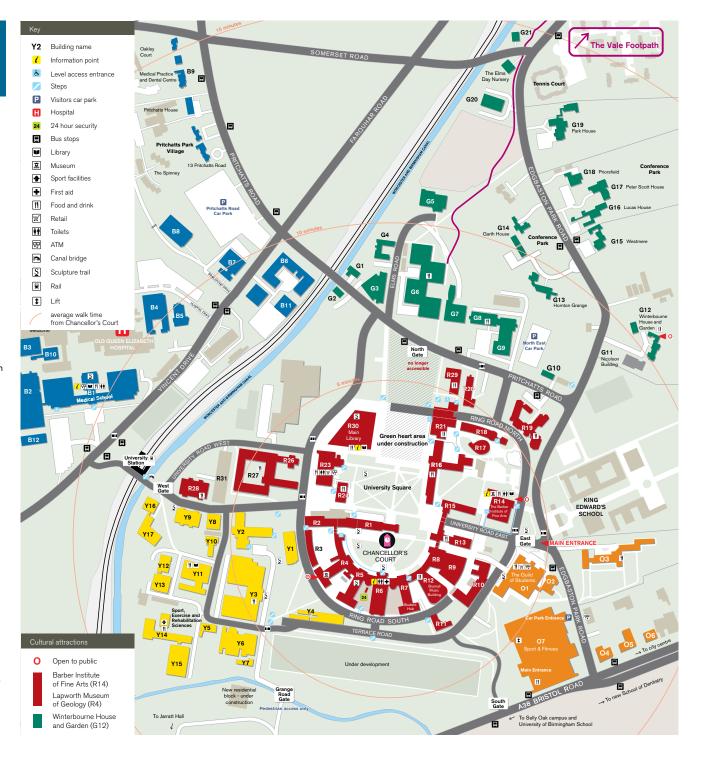

# Edgbaston Campus Map

# Index to buildings by zone

#### Red Zone

- R1 Law Building
- R2 Frankland Building
- R3 Hills Building
- R4 Aston Webb Lapworth Museum
- R5 Aston Webb B Block
- R6 Aston Webb Great Hall
- R7 Aston Webb Student Hub
- R8 Physics West
- R9 Nuffield
- R10 Physics East
- R11 Medical Physics
- R12 Bramall Music Building
- R13 Povntina Buildina
- R14 Barber Institute of Fine Arts
- R15 Watson Building
- R16 Arts Building
- R17 Ashlev Building
- R18 Strathcona Building
- R19 Education Building
- R20 J G Smith Building
- R21 Muirhead Tower
- R23 University Centre
- R24 Staff House
- R26 Geography
- R27 Biosciences Building
- R28 Murray Learning Centre
- R29 The Alan Walters Building
- R30 Main Library
- R31 Collaborative Teaching Laboratory
  - currently under construction

### Blue Zone

- B1 Medical School
- B2 Institute of Biomedical Research including IBR West
- B3 Wellcome Clinical Research Facility
- B4 Robert Aitken Institute for Clinical Research
- B5 CRUK Institute for Cancer Studies and Denis Howell Building
- B6 Research Park
- B7 90 Vincent Drive
- B8 Henry Wellcome Building for Biomolecular NMR Spectroscopy
- B9 Medical Practice and Dental Centre
- B10 Advanced Therapies Facility
- B11 BioHub Birmingham
- B12 Health Sciences Research Centre (HSRC)

#### Orange Zone

- O1 The Guild of Students
- O2 St Francis Hall
- O3 University House
- O4 Ash House
- O5 Beech House
- O6 Cedar House
- O7 Sport & Fitness

#### Green Zone

- G1 32 Pritchatts Road
- G2 31 Pritchatts Road
- G3 European Research Institute
- G4 3 Elms Road
- G5 Computer Centre
- G6 Metallurgy and Materials
- G7 IRC Net Shape Laboratory
- G8 Gisbert Kapp Building
- G9 52 Pritchatts Road
- G10 54 Pritchatts Road
- G11 Nicolson Building
- G12 Winterbourne House and Garden
- G15 Westmere
- G18 Priorsfield
- G19 Park House
- G20 Flms Plant
- G22 Elms Day Nursery
- Green Zone Conference Park
- G13 Hornton Grange
- G14 Garth House
- G16 Lucas House
- G17 Peter Scott House

## Yellow Zone

- Y1 Old Gymnasium
- Y2 Haworth Building
- Y3 Mechanical and Civil Engineering Building
- Y4 Terrace Huts
- Y5 Estates West
- Y6 Maintenance Building
- Y7 Grounds and Gardens
- Y8 Chemistry West
- Y9 Computer Science
- Y10 Alta Bioscience
- Y11 Chemical Engineering
- Y12 Biochemical Engineering Y13 Chemical Engineering Workshop
- Y14 Sport, Exercise and Rehabilitation Sciences
- Y15 Civil Engineering Laboratories
- Y16 Occupational Health
- Y17 Public Health