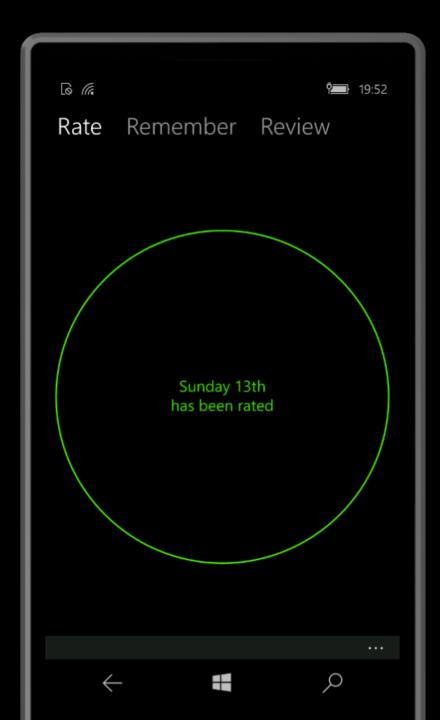

Prototype App Presentation for SMAC 2015/16 Christopher Hill – MSc Advanced Computer Science student

How was my day?

Rate it.

There is one rule:

Only one rating per-day

Why?

Rating value++

Your time--