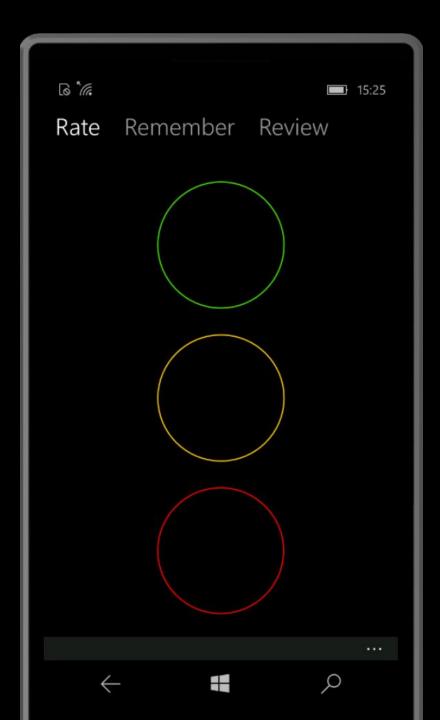

Prototype App Presentation for SMAC 2015/16 Christopher Hill – MSc Advanced Computer Science student

How was my day?

Rate it.

There is one rule:

Only one rating per-day

Why?

Rating value++

Your time--